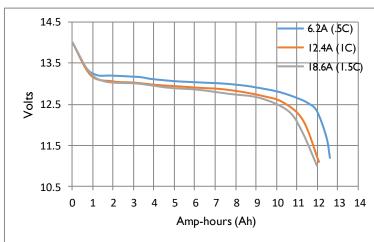

ensions                                             | 5.9 in (L) x 3.4 in (W) x<br>4.5 in (H)<br>150mm(L) x 86mm (W)<br>x 115mm (H)        |
| Environmental Rating                                   | IP 66 (wash down with a                                                              |
| (resistance to water intrusion)  Operating Temperature | high pressure washer) -30 °C to +60 °C                                               |
|                                                        | -40 °C to +70 °C                                                                     |
| Storage Temperature                                    | - <del>4</del> 0 C to +/0 C                                                          |

## Discharge Characteristics

## Discharge Ah (multiple discharge rates)



## Discharge Minutes (multiple discharge rates)