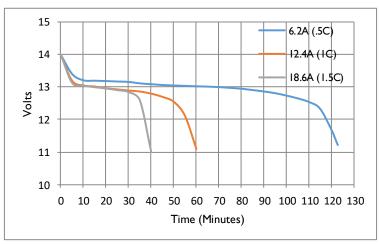

| 5.9 in (L) x 3.4 in (W) x<br>4.5 in (H)<br>150mm(L) x 86mm (W)<br>x 115mm (H)        |
| Environmental Rating                                   | IP 66 (wash down with a                                                              |
| (resistance to water intrusion)  Operating Temperature | high pressure washer) -30 °C to +60 °C                                               |
|                                                        | -40 °C to +70 °C                                                                     |
| Storage Temperature                                    | - <del>4</del> 0 C to +/0 C                                                          |

## Discharge Characteristics

## Discharge Ah (multiple discharge rates)



## Discharge Minutes (multiple discharge rates)