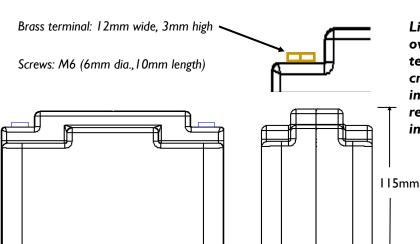

86mm

Lightweight LiFePO4 battery with exclusive over discharge protection, over charge protection, short circuit protection, excessive cranking protection and built in cell balancing technology. All of these features are redundant with an LED battery fault light indicator.

## **Specifications**

150mm

| Voltage                                                | 13.2V                                                                                |
|--------------------------------------------------------|--------------------------------------------------------------------------------------|
| Capacity                                               | 12.4Ah @ 1C Rate<br>(See charts)                                                     |
| Capacity vs Temperature                                | 25 °C = 100%<br>0°C = 97%<br>-30°C = 95%                                             |
| Self-Discharge Rate                                    | < 3% / month @ 25 °C                                                                 |
| Pulse Crank Amps (PCA)                                 | 680A (3 sec @ 25 °C, voltage >9V)                                                    |
| Cold Crank Amps (CCA)                                  | 320A (modified SAE test, 3 sec@ 0°F, volts >7.2V)                                    |
| Continuous Discharge Amps                              | 100A                                                                                 |
| Standard Charge Voltage                                | 13.9 - 14.6 V                                                                        |
| Maximum Charge Voltage                                 | 15V                                                                                  |
| Recommended Charge Amps                                | 5 - I5A                                                                              |
| Max Charge Amps                                        | 60A (from vehicle charging system)                                                   |
| Life (Charge cycles, 80% depth of discharge)           | 4000 cycles @ IC<br>discharge rate, 25°C<br>2000 cycles @10C<br>discharge rate, 25°C |
| Life (Years)                                           | Up to 6 Years                                                                        |
| Weight                                                 | 3.9 lb. (1.8Kg)                                                                      |
| Dimensions                                             | 5.9 in (L) x 3.4 in (W) x<br>4.5 in (H)<br>150mm(L) x 86mm (W)<br>x 115mm (H)        |
| Environmental Rating                                   | IP 66 (wash down with a                                                              |
| (resistance to water intrusion)  Operating Temperature | high pressure washer) -30 °C to +60 °C                                               |
|                                                        | -40 °C to +70 °C                                                                     |
| Storage Temperature                                    | - <del>4</del> 0 C to +/0 C                                                          |